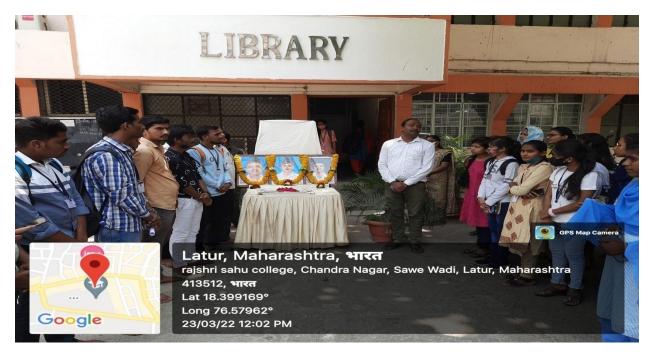

### C) Photograph of Shahid Din

Dr. Kalyan Sawant & Non Teaching Staff participated in Shahid Din

Student participated in Shahid Din