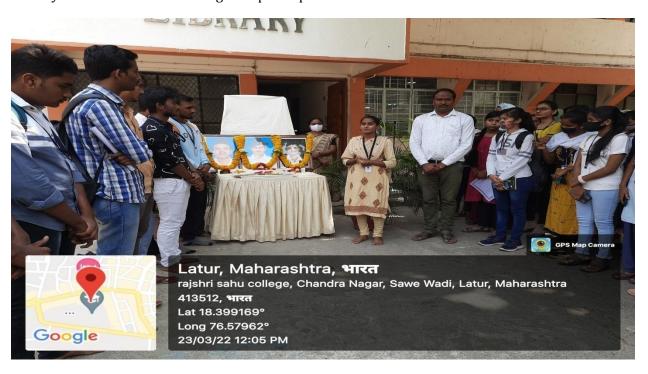

### C) Photograph of Shahid Din

Dr. Kalyan Sawant & Non Teaching Staff participated in Shahid Din

Student participated in Shahid Din